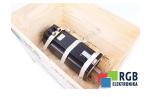

## Repair SF-A4.0172.030-14.071 BOSCH REXROTH

We will repair every BOSCH REXROTH device. If you cannot find the device that interests you, please contact us. We collect the devices **free of charge** via a courier or in person, thanks to which we are able to carry out the repair within several hours. We will diagnose your equipment **for free**, and if you do not decide on our service, you will not incur any costs. We offer **24 months warranty** for all completed repairs. We are available 24/7, also at weekends and on holidays. **Call us 24/7**: +48 71 750 09 77 and receive immediate help.

## SPECIFICATIONS

| MANUFACTURER | BOSCH REXROTH         |
|--------------|-----------------------|
| MODEL        | SF-A4.0172.030-14.071 |
| CATEGORY     | AC and DC motors      |
| WEIGHT       | 50.0 kg               |